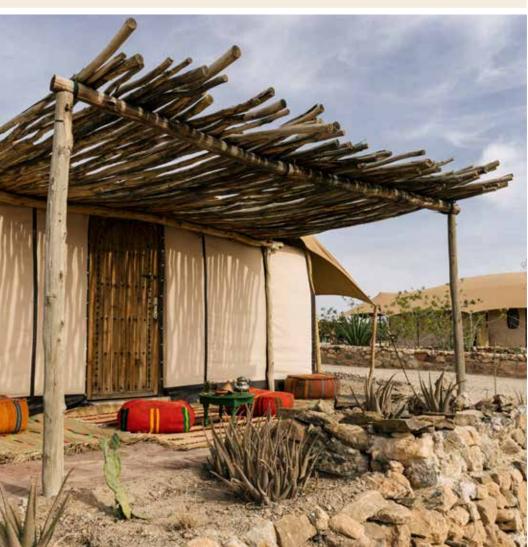

### OUR TENTS & LODGES

- Minimalist rooms with earthtoned colors, regional materials, curated local art, king-sized beds, fine linens, closets and heating
- Soothing bath amenities made from locally sourced, allnatural ingredients
- Each tent provides between 17 and 47 square meters of private space — ideal for relaxation and reflection.
- Complimentary access to high-speed internet

#### EXPLORER TENTS

Enter into an exciting world of discovery in our rustic Explorer Tents, with outdoor Berber lounge areas and landscape views reaching as far as the Atlas Mountains.

- 20 Explorer Tents
- Sleeps 2 King Bed 22sqm