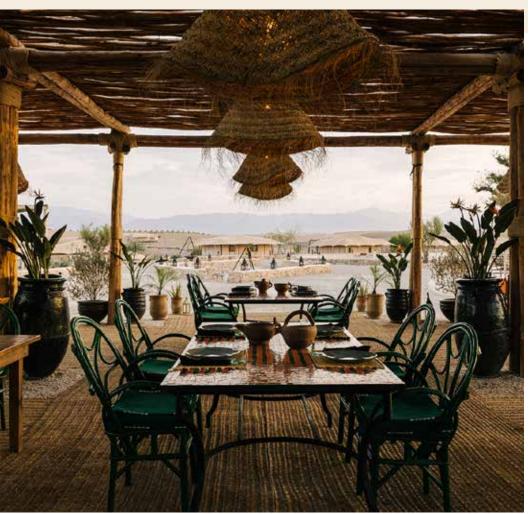

### OLIVAR RESTAURANT

Our restaurant, Olivar, provides a variety of event spaces with indoor and outdoor seating perfect for hosting celebrations and group dining affairs.

| SPACE               | CAPACITY | AREA               |
|---------------------|----------|--------------------|
| CENTRAL TENTED AREA | 2 - 80   | 98 m²              |
| MAIN TERRACE        | 2 - 200  | 210 m <sup>2</sup> |