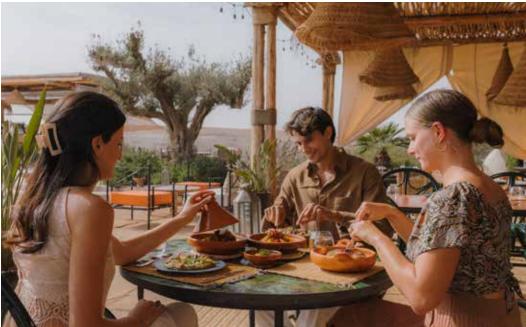

### OLIVAR RESTAURANT

Our restaurant, Olivar, provides a variety of event spaces with indoor and outdoor seating perfect for hosting celebrations and group dining affairs.

| SPACE               | CAPACITY | AREA               |
|---------------------|----------|--------------------|
| CENTRAL TENTED AREA | 2 - 80   | 98 m²              |
| MAIN TERRACE        | 2 - 200  | 210 m <sup>2</sup> |