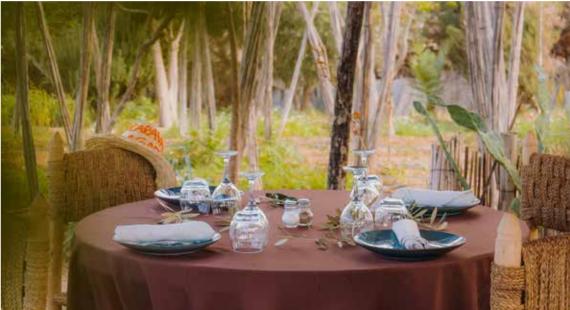

### OLIVAR RESTAURANT

Our restaurant, Olivar, provides a variety of event spaces with indoor and outdoor seating perfect for hosting celebrations and group dining affairs.

| SPACE               | CAPACITY | AREA               |
|---------------------|----------|--------------------|
| CENTRAL TENTED AREA | 2 - 80   | 98 m²              |
| MAIN TERRACE        | 2 - 200  | 210 m <sup>2</sup> |