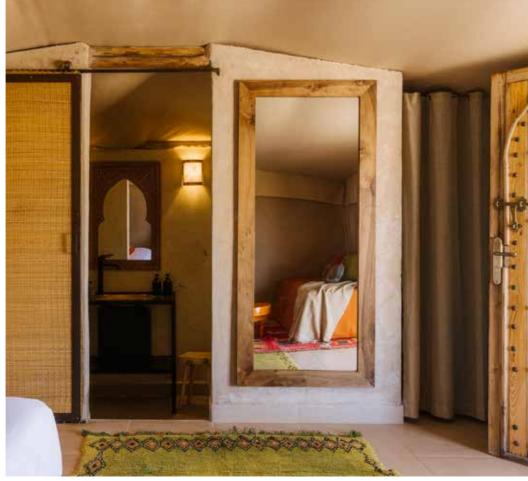

### OUR TENTS & LODGES

- Minimalist rooms with earthtoned colors, regional materials, curated local art, king-sized beds, fine linens, closets and heating
- Soothing bath amenities made from locally sourced, allnatural ingredients
- Each tent provides between 17 and 47 square meters of private space — ideal for relaxation and reflection.
- Complimentary access to high-speed internet

#### DESERT LODGE

Take in expansive desert views and dream of the surprises that await in our Desert Lodges, with an en-suite bathroom and private stone terrace overlooking starlit night skies.

- 10 Desert Lodges
- Sleeps 3 King Bed + Single Bed 32sqm