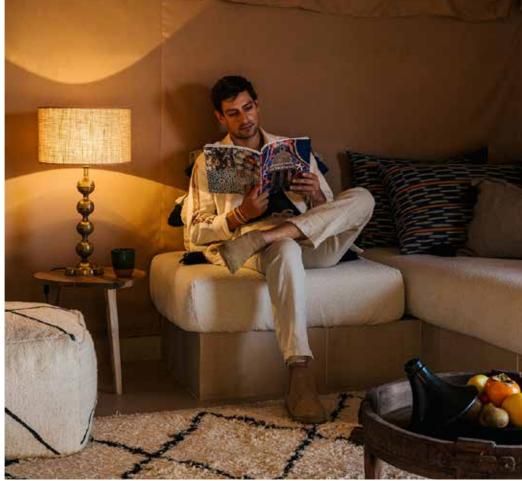

#### BERBER TENT

Our traditional Berber Tent offers an authentic desert experience for small gatherings, with locally-inspired design elements like handmade cushions and rugs.

DETAILS

SIZE: 21 m<sup>2</sup> CAPACITY: 1 - 10 guests

### OUR TENTS & LODGES

- Minimalist rooms with earthtoned colors, regional materials, curated local art, king-sized beds, fine linens, closets and heating
- Soothing bath amenities made from locally sourced, allnatural ingredients
- Each tent provides between 17 and 47 square meters of private space — ideal for relaxation and reflection.
- Complimentary access to high-speed internet