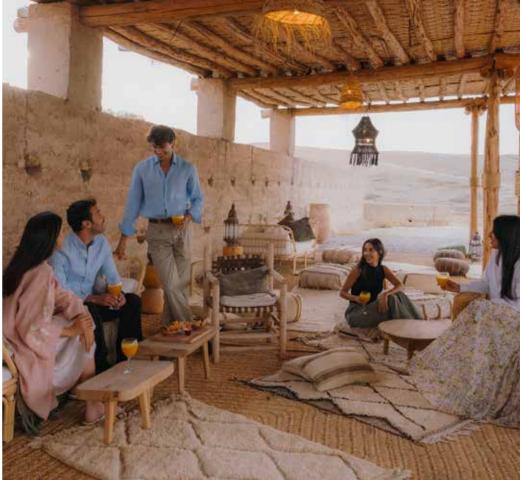

#### BERBER TENT

Our traditional Berber Tent offers an authentic desert experience for small gatherings, with locally-inspired design elements like handmade cushions and rugs.

DETAILS

SIZE: 21 m<sup>2</sup> CAPACITY: 1 - 10 guests

#### THE AGORA

Designed with large gatherings in mind, our Agora is a picturesque, open-air venue with rolling desert views facing the towering Atlas Mountains.

DETAILS -

SIZE: 21 m<sup>2</sup> CAPACITY: 20 - 80 guests