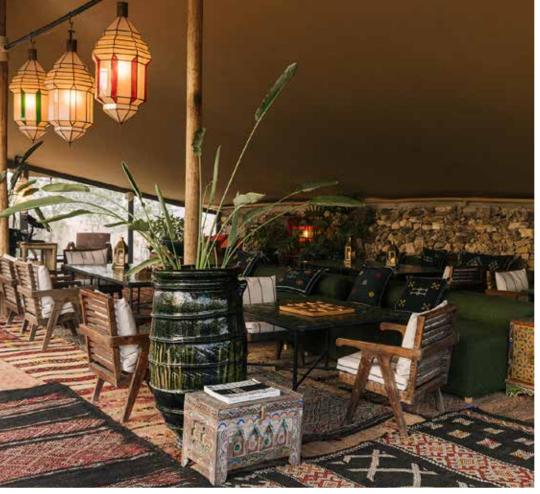

Featuring a spacious lounge area, The Library offers a glass-fronted indoor space boasting natural light, local design elements and playful touches including a generously stocked bookshelf and board games.

DETAILS

**SIZE:** 98 m<sup>2</sup>

CAPACITY: 2 - 100 guests