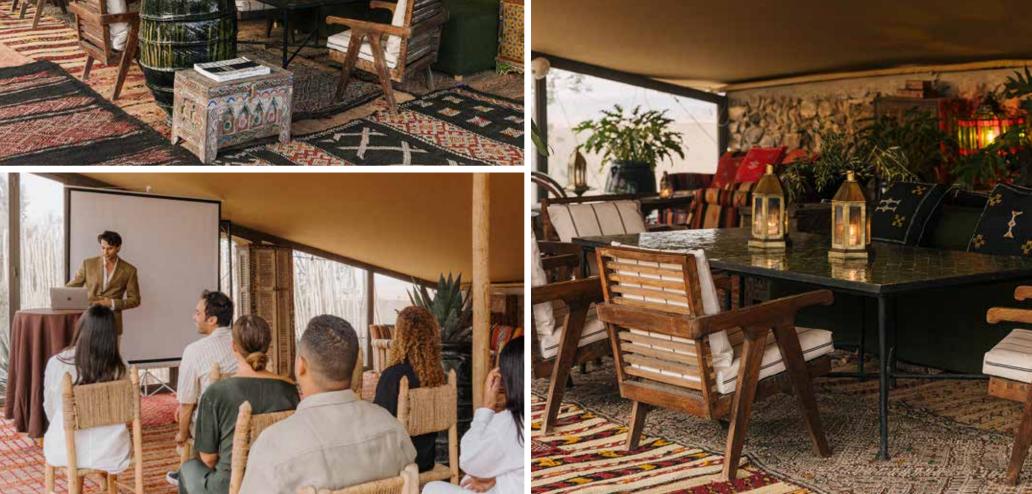

Featuring a spacious lounge area, The Library offers a glass-fronted indoor space boasting natural light, local design elements and playful touches including a generously stocked bookshelf and board games.

DETAILS

**SIZE:** 98 m<sup>2</sup>

CAPACITY: 2 - 100 guests