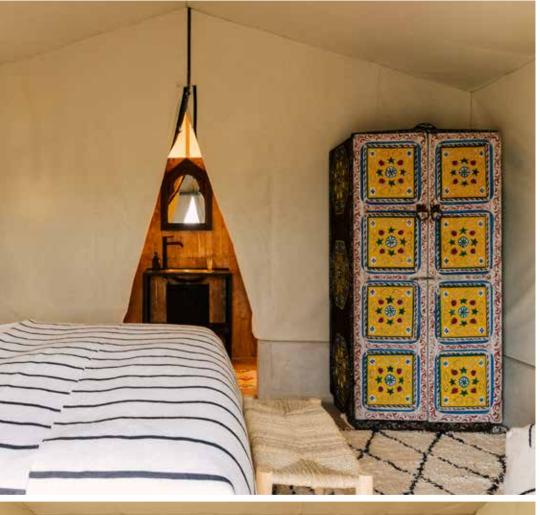

### OUR TENTS & LODGES

- Minimalist rooms with earthtoned colors, regional materials, curated local art, king-sized beds, fine linens, closets and heating
- Soothing bath amenities made from locally sourced, allnatural ingredients
- Each tent provides between 17 and 47 square meters of private space — ideal for relaxation and reflection.
- Complimentary access to high-speed internet

#### DESERT LODGE

Take in expansive desert views and dream of the surprises that await in our Desert Lodges, with an en-suite bathroom and private stone terrace overlooking starlit night skies.

- 10 Desert Lodges
- Sleeps 3 King Bed + Single Bed 32sqm