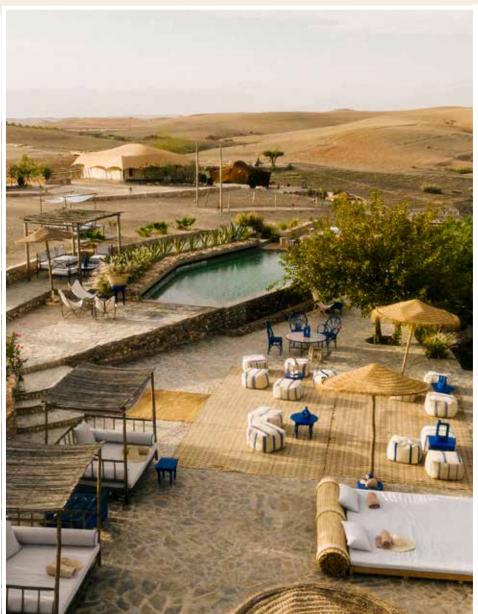

#### SUNSET POOL

Our Sunset Pool is a versatile space perfect for relaxing with stunning views of the Agafay desert. The picturesque space is ideal for hosting events with lunch and dinner poolside, and guests can enjoy a swim from sunrise to sunset.

DETAILS -

SIZE: 153 m<sup>2</sup> CAPACITY: 2 - 200 guests