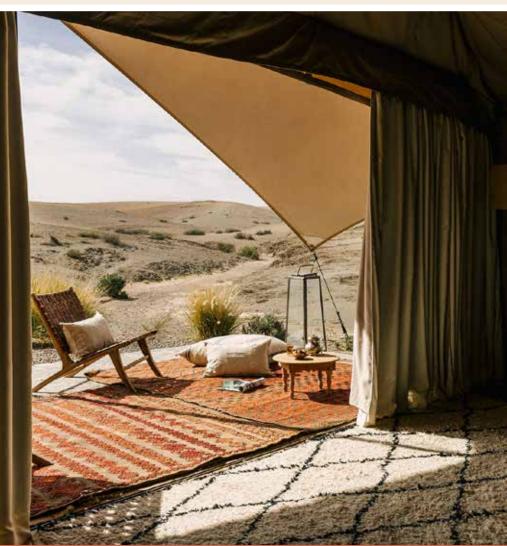

#### EXPLORER TENTS

Enter into an exciting world of discovery in our rustic Explorer Tents, with outdoor Berber lounge areas and landscape views reaching as far as the Atlas Mountains.

- 20 Explorer Tents
- Sleeps 2 King Bed 22sqm

### OUR TENTS & LODGES

- Minimalist rooms with earthtoned colors, regional materials, curated local art, king-sized beds, fine linens, closets and heating
- Soothing bath amenities made from locally sourced, allnatural ingredients
- Each tent provides between 17 and 47 square meters of private space — ideal for relaxation and reflection.
- Complimentary access to high-speed internet