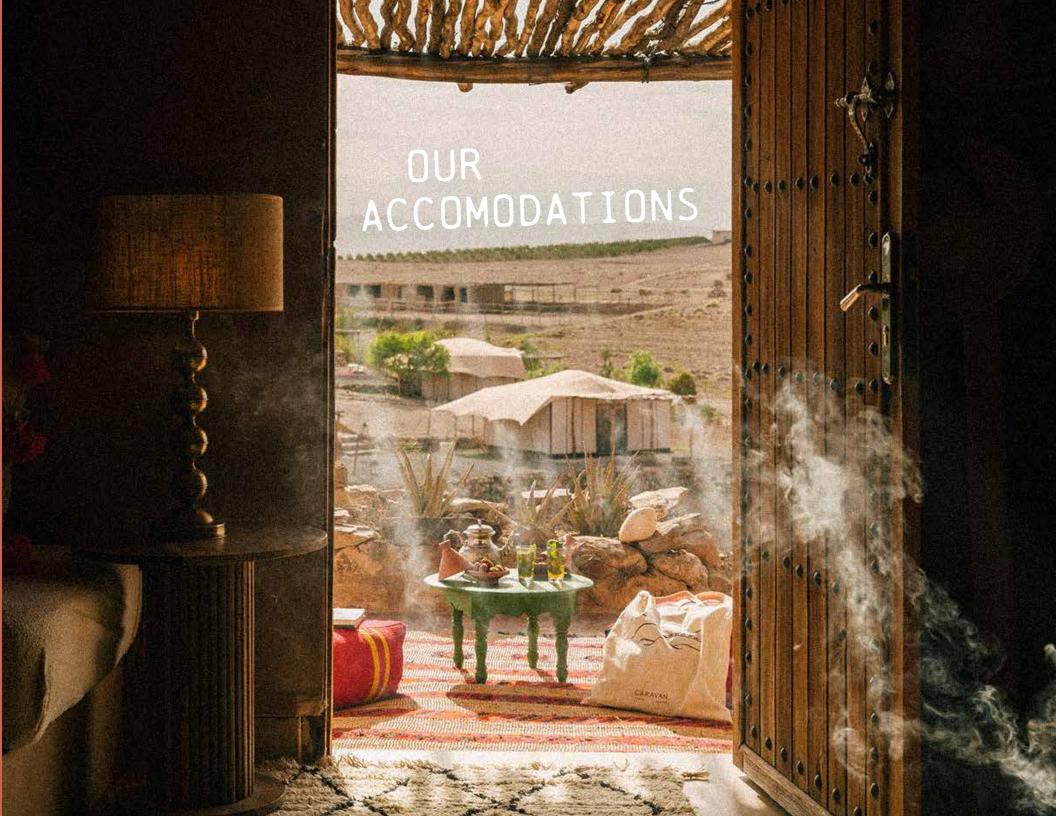

### OUR TENTS & LODGES

- Minimalist rooms with earthtoned colors, regional materials, curated local art, king-sized beds, fine linens, closets and heating
- Soothing bath amenities made from locally sourced, allnatural ingredients
- Each tent provides between 17 and 47 square meters of private space — ideal for relaxation and reflection.
- Complimentary access to high-speed internet

#### DETAILS

- 8 Dune Lodges
- 10 Desert Lodges
- 20 Explorer Tents
- 2 Atlas Lodges