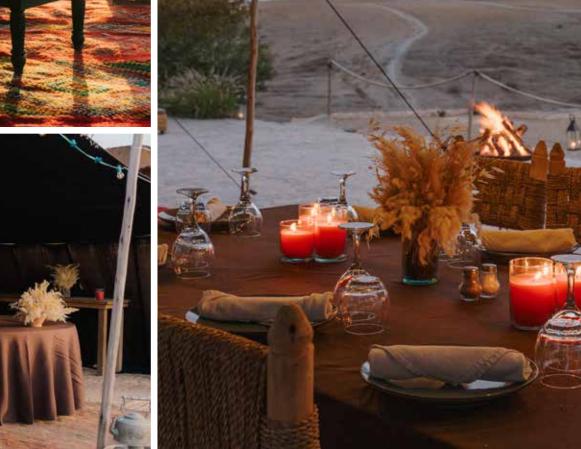

### OLIVAR RESTAURANT

Our restaurant, Olivar, provides a variety of event spaces with indoor and outdoor seating perfect for hosting celebrations and group dining affairs.

| SPACE               | CAPACITY | AREA               |
|---------------------|----------|--------------------|
| CENTRAL TENTED AREA | 2 - 80   | 98 m²              |
| MAIN TERRACE        | 2 - 200  | 210 m <sup>2</sup> |