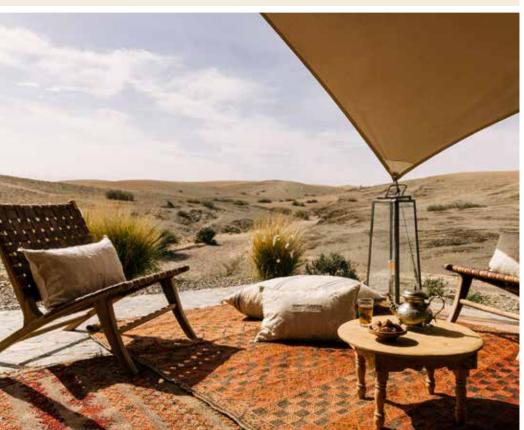

#### BERBER TENT

Our traditional Berber Tent offers an authentic desert experience for small gatherings, with locally-inspired design elements like handmade cushions and rugs.

DETAILS

SIZE: 21 m<sup>2</sup> CAPACITY: 1 - 10 guests

#### THE AGORA

Designed with large gatherings in mind, our Agora is a picturesque, open-air venue with rolling desert views facing the towering Atlas Mountains.

DETAILS -

SIZE: 21 m<sup>2</sup> CAPACITY: 20 - 80 guests