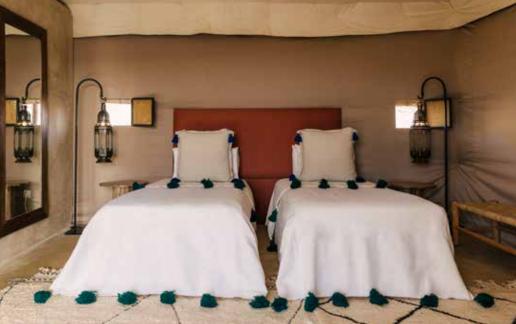

#### EXPLORER TENTS

Enter into an exciting world of discovery in our rustic Explorer Tents, with outdoor Berber lounge areas and landscape views reaching as far as the Atlas Mountains.

- 20 Explorer Tents
- Sleeps 2 King Bed 22sqm

### OUR TENTS & LODGES

- Minimalist rooms with earthtoned colors, regional materials, curated local art, king-sized beds, fine linens, closets and heating
- Soothing bath amenities made from locally sourced, allnatural ingredients
- Each tent provides between 17 and 47 square meters of private space — ideal for relaxation and reflection.
- Complimentary access to high-speed internet