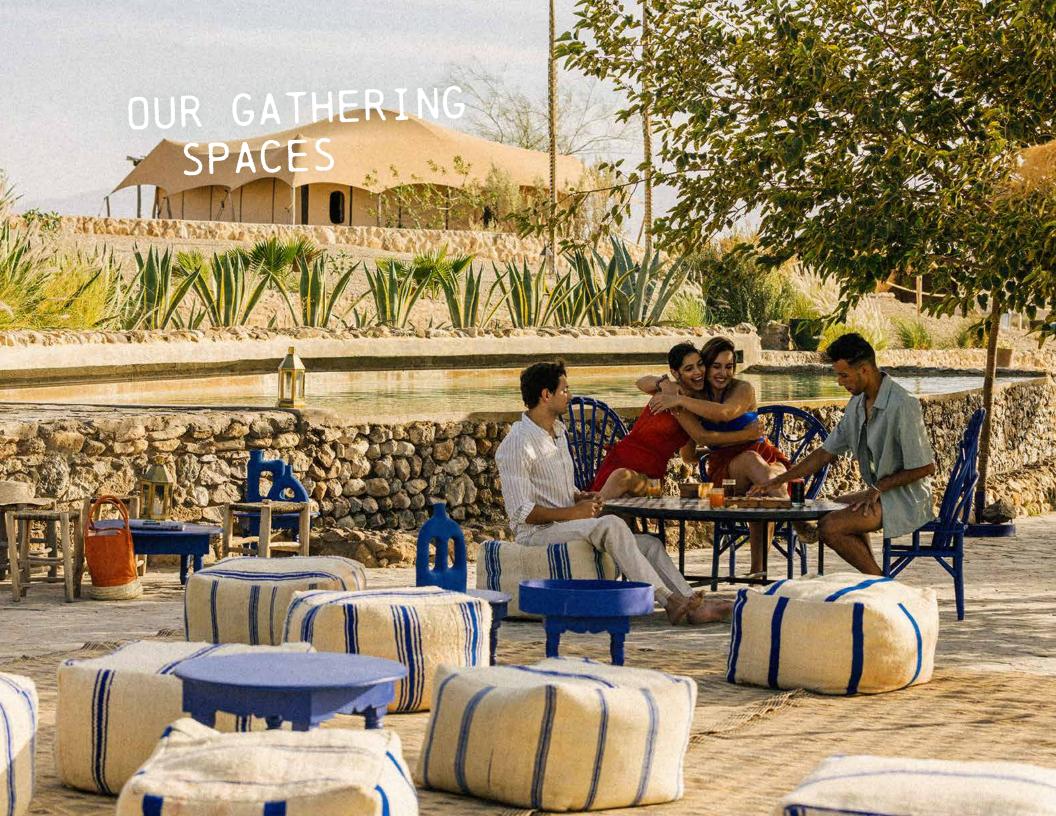

Just a 45 minute drive from Marrakech, the 117,359 m2 property boasts a variety of unique, dynamic gathering spaces of understated elegance perfect for celebrating with an effortless sense of ease.

Caravan Agafay embodies minimalism, facilitates connection and champions environmental awareness for a getaway unlike any other.

## OUR VENUE FEAUTURES

- Flexible outdoor spaces with a stunning desert backdrop
- Unique tent and lodge accommodations for your entire party with picturesque valley and desert views
- Customizable menus crafted from fresh, local ingredients by the chef at our restaurant, Olivar