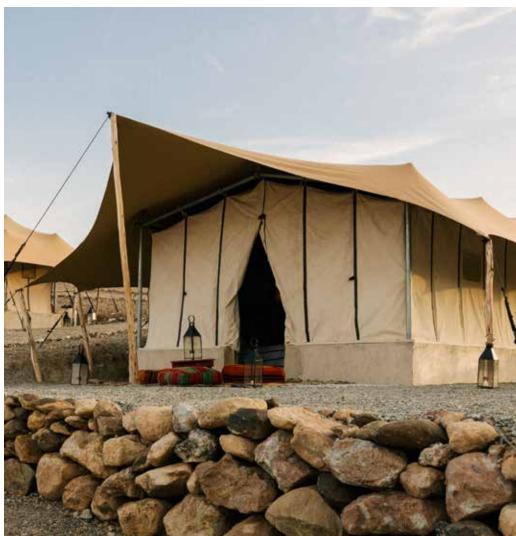

#### EXPLORER TENTS

Enter into an exciting world of discovery in our rustic Explorer Tents, with outdoor Berber lounge areas and landscape views reaching as far as the Atlas Mountains.

- 20 Explorer Tents
- Sleeps 2 King Bed 22sqm

#### BERBER TENT

Our traditional Berber Tent offers an authentic desert experience for small gatherings, with locally-inspired design elements like handmade cushions and rugs.

DETAILS

SIZE: 21 m<sup>2</sup> CAPACITY: 1 - 10 guests