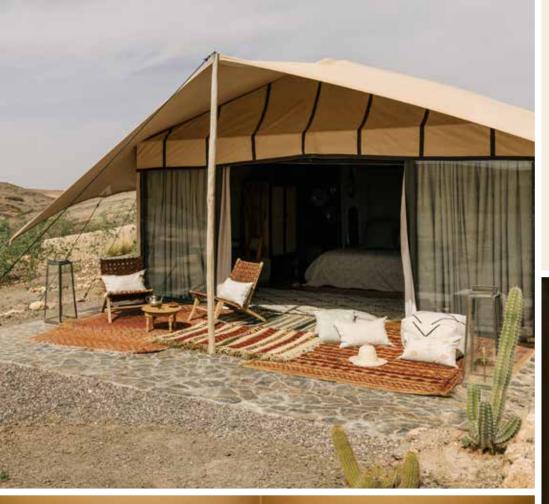

#### EXPLORER TENTS

Enter into an exciting world of discovery in our rustic Explorer Tents, with outdoor Berber lounge areas and landscape views reaching as far as the Atlas Mountains.

- 20 Explorer Tents
- Sleeps 2 King Bed 22sqm

#### BERBER TENT

Our traditional Berber Tent offers an authentic desert experience for small gatherings, with locally-inspired design elements like handmade cushions and rugs.

DETAILS

SIZE: 21 m<sup>2</sup> CAPACITY: 1 - 10 guests