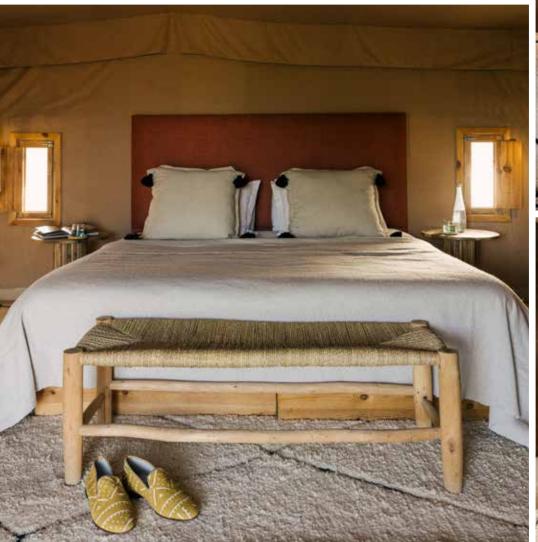

### OUR TENTS & LODGES

- Minimalist rooms with earthtoned colors, regional materials, curated local art, king-sized beds, fine linens, closets and heating
- Soothing bath amenities made from locally sourced, allnatural ingredients
- Each tent provides between 17 and 47 square meters of private space — ideal for relaxation and reflection.
- Complimentary access to high-speed internet

#### DUNE LODGE

Embrace the natural elements of the Agafay Desert in our Dune Lodges, with valley views, wooden features and an eco-bathroom.

- 8 Dune Lodges
- Sleeps 3 King Bed + Single Bed 30sqm
- 1 King Size Bed or 2 Single Bed Available

#### DESERT LODGE

Take in expansive desert views and dream of the surprises that await in our Desert Lodges, with an en-suite bathroom and private stone terrace overlooking starlit night skies.

- 10 Desert Lodges
- Sleeps 3 King Bed + Single Bed 32sqm