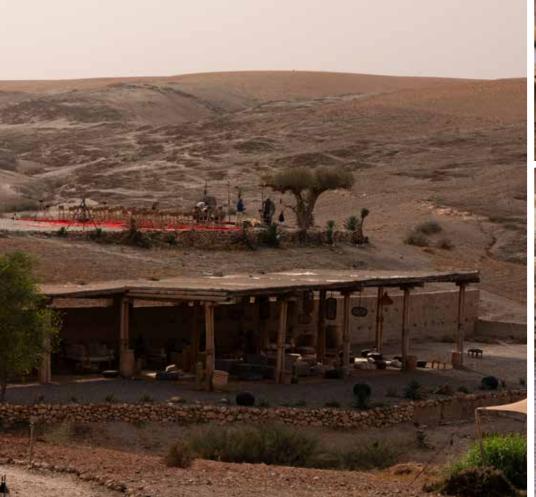

#### THE AGORA

Designed with large gatherings in mind, our Agora is a picturesque, open-air venue with rolling desert views facing the towering Atlas Mountains.

DETAILS -

SIZE: 21 m<sup>2</sup> CAPACITY: 20 - 80 guests