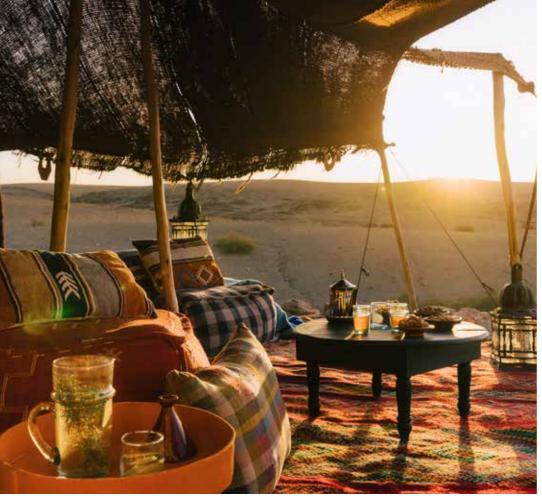

#### BERBER TENT

Our traditional Berber Tent offers an authentic desert experience for small gatherings, with locally-inspired design elements like handmade cushions and rugs.

DETAILS

SIZE: 21 m<sup>2</sup> CAPACITY: 1 - 10 guests