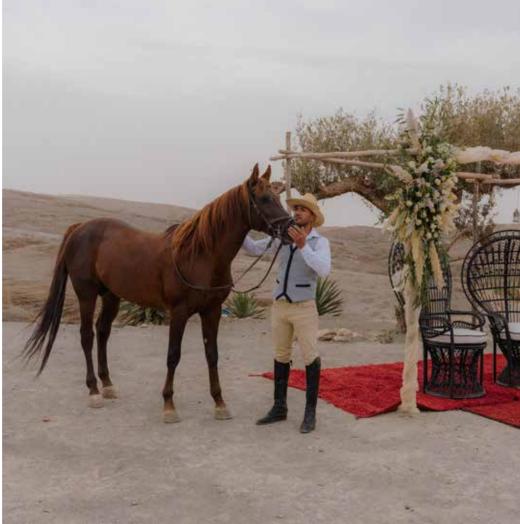

#### **ESPLANADE**

Perfect for weddings, private parties and birthday celebrations of any size, our open-air area features a private bar and stunning views of the Agafay desert and Atlas Mountains, all while ensuring complete privacy.

DETAILS -

SIZE: 204 m<sup>2</sup> CAPACITY: 20 - 250 guests