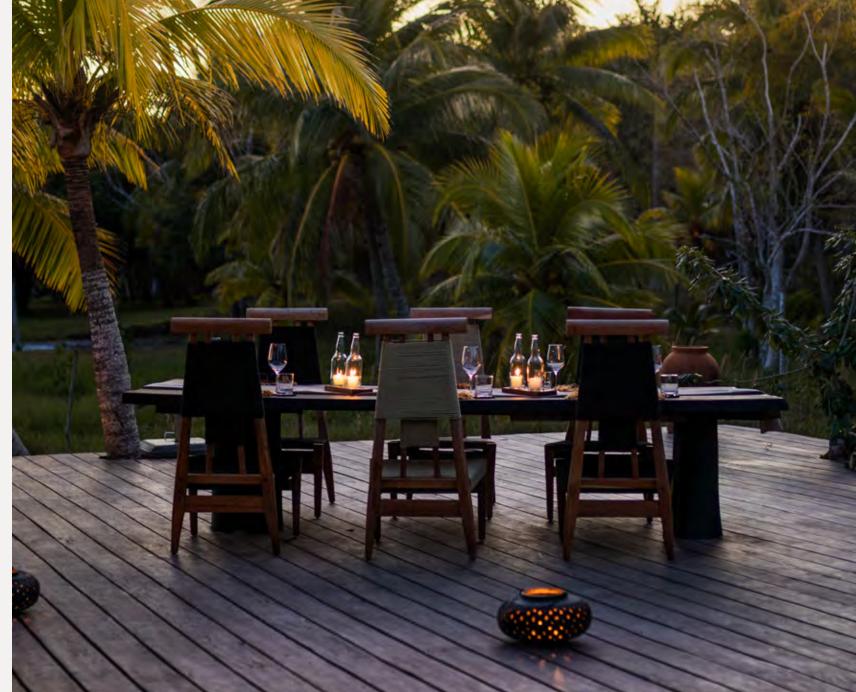

2,281 ft<sup>2</sup> | 212 m<sup>2</sup>

MAXIMUM CAPACITY: 80 GUESTS

Our two-story restaurant Siete overlooks the lagoon, serves the best of local, fresh ingredients and offers comfortable seating for both large groups and intimate dinners.