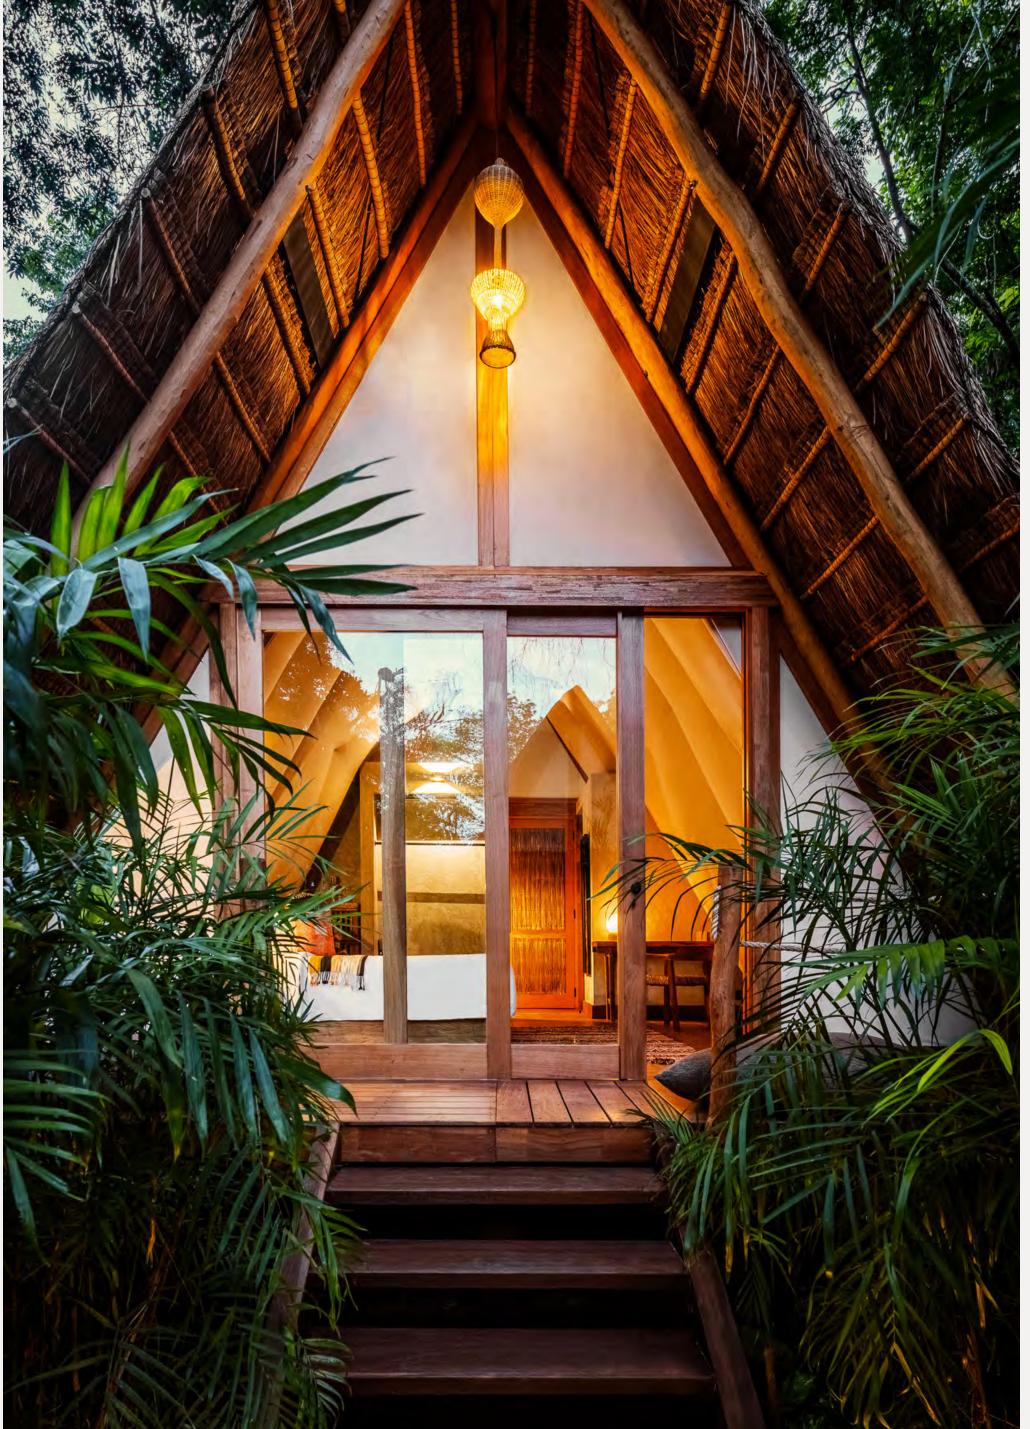

### Our Rooms

Natural palapa roofs and canvas walls set in the lush jungle of Tulum, just feet from the gentle shores of the Caribbean Sea.

Each room provides at least 505 square feet (47 square meters) of private space and creates the perfect environment for relaxation and reflection.

Complete with private outdoor rain showers, king-sized beds, fine linens and air-conditioning.

Soothing amenities made from locally sourced, all-natural ingredients.

Free access to high-speed internet.

# Jungle

16 ROOMS

Our Jungle rooms are tucked amid lush palms, providing the perfect backdrop to reconnect with nature.