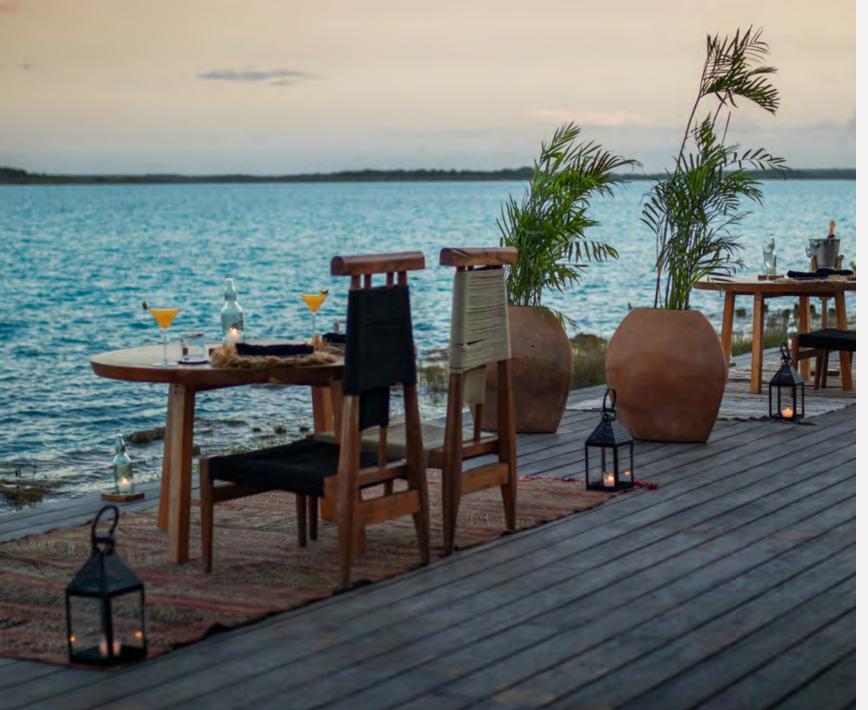

## Our Lagoon Deck

6,512 ft<sup>2</sup> | 605 m<sup>2</sup>

MAXIMUM CAPACITY: 80 GUESTS

Our Lagoon Deck boasts ample lounge space for relaxing and unwinding, a fully-equipped bar, food service and direct access to the warm waters of the lagoon.