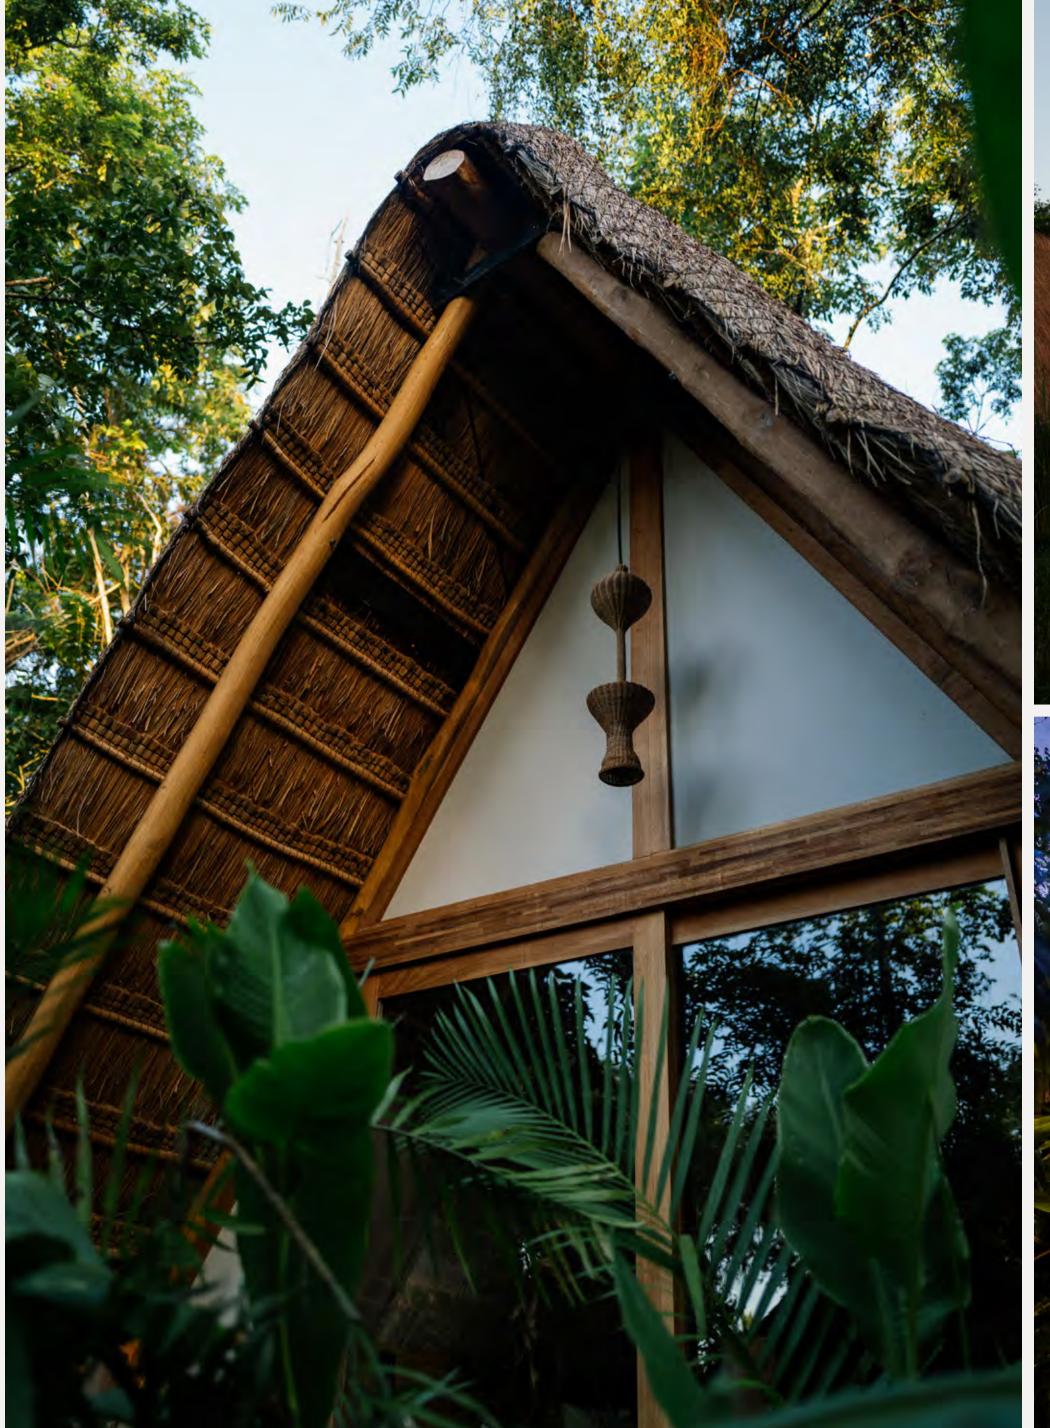

## Our Shala

506 ft<sup>2</sup> | 47 m<sup>2</sup>

MAXIMUM CAPACITY: 25 GUESTS

With perfectly framed views of the lagoon, our Yoga Shala offers an A-frame structure with a palapa roof and wooden floors ideal for small groups looking for privacy.