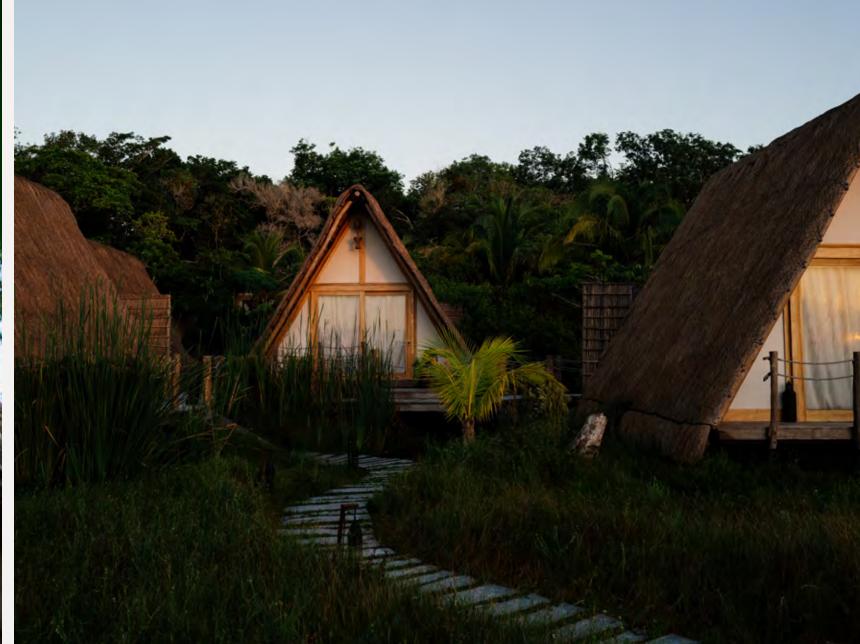

### Our Rooms

Natural palapa roofs and canvas walls set in the lush jungle of Tulum, just feet from the gentle shores of the Caribbean Sea.

Each room provides at least 505 square feet (47 square meters) of private space and creates the perfect environment for relaxation and reflection.

Complete with private outdoor rain showers, king-sized beds, fine linens and air-conditioning.

Soothing amenities made from locally sourced, all-natural ingredients.

Free access to high-speed internet.