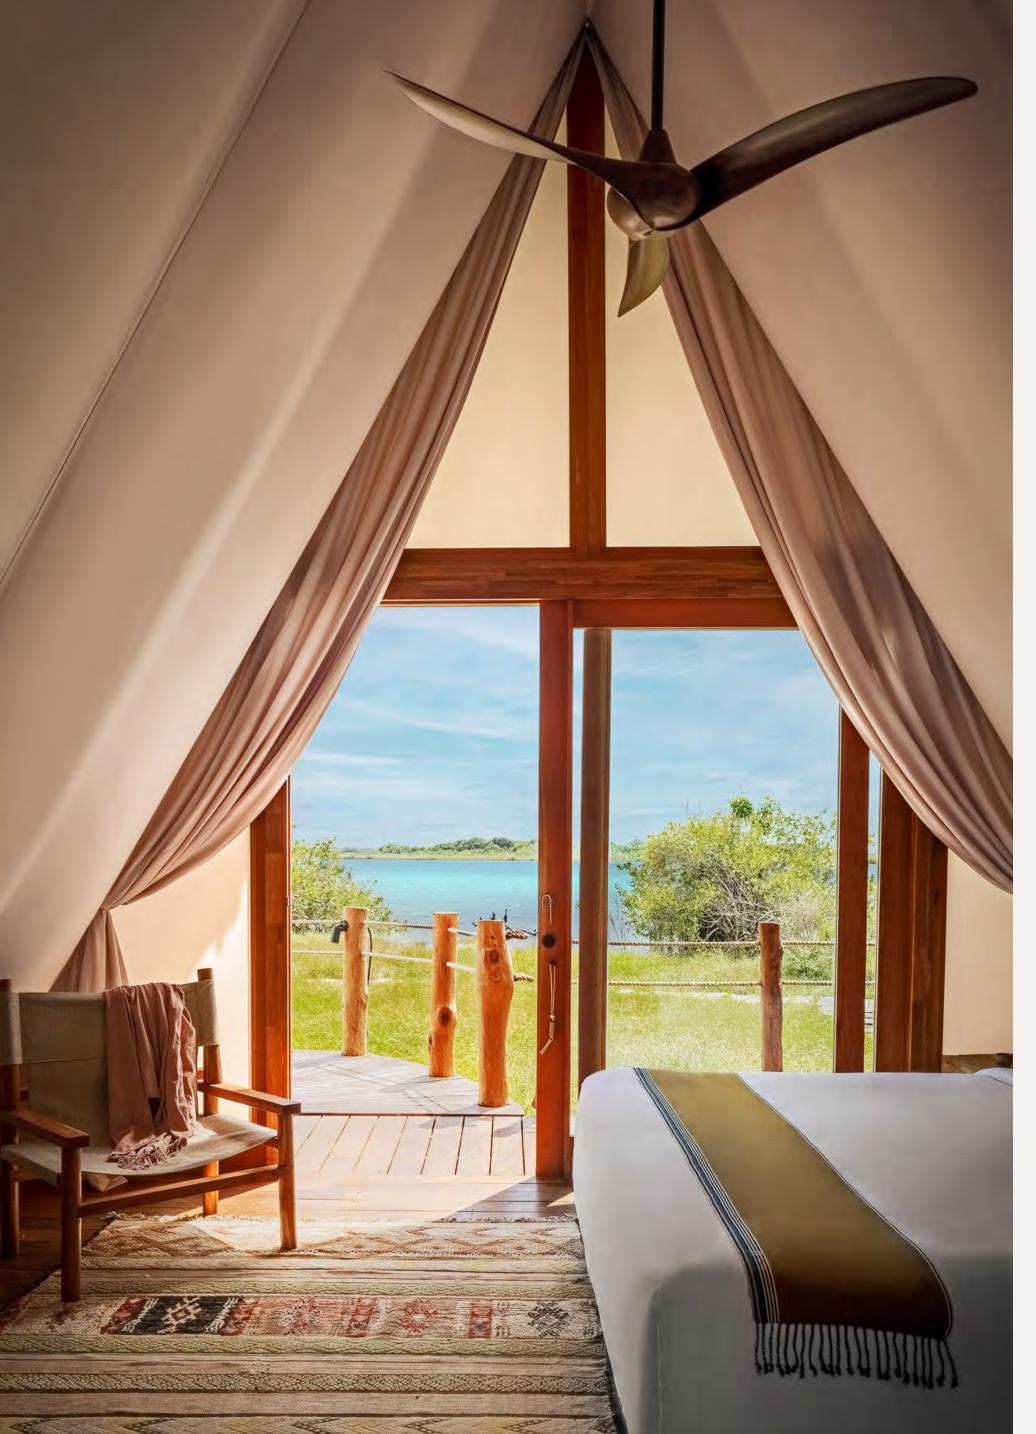

### Our Rooms

Natural palapa roofs and canvas walls set in the lush jungle of Tulum, just feet from the gentle shores of the Caribbean Sea.

Each room provides at least 505 square feet (47 square meters) of private space and creates the perfect environment for relaxation and reflection.

Complete with private outdoor rain showers, king-sized beds, fine linens and air-conditioning.

Soothing amenities made from locally sourced, all-natural ingredients.

Free access to high-speed internet.

## Lagoon

8 ROOMS

Our Lagoon rooms offer privileged views of the blue lagoon. Wake up to a myriad of hues while relaxing and recharging just feet from the shore.