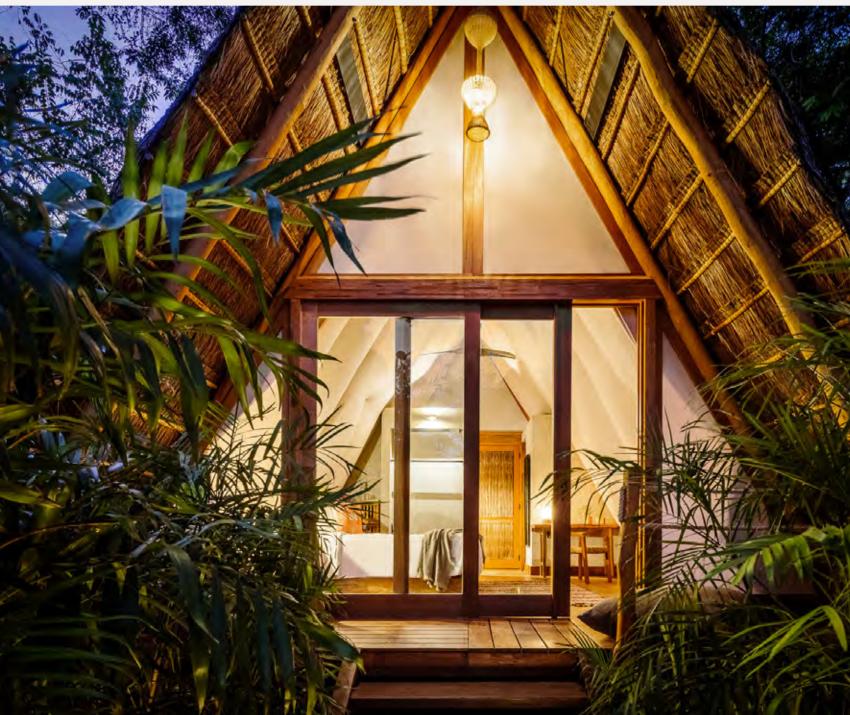

### Our Rooms

Natural palapa roofs and canvas walls set in the lush jungle of Tulum, just feet from the gentle shores of the Caribbean Sea.

Each room provides at least 505 square feet (47 square meters) of private space and creates the perfect environment for relaxation and reflection.

Complete with private outdoor rain showers, king-sized beds, fine linens and air-conditioning.

Soothing amenities made from locally sourced, all-natural ingredients.

Free access to high-speed internet.