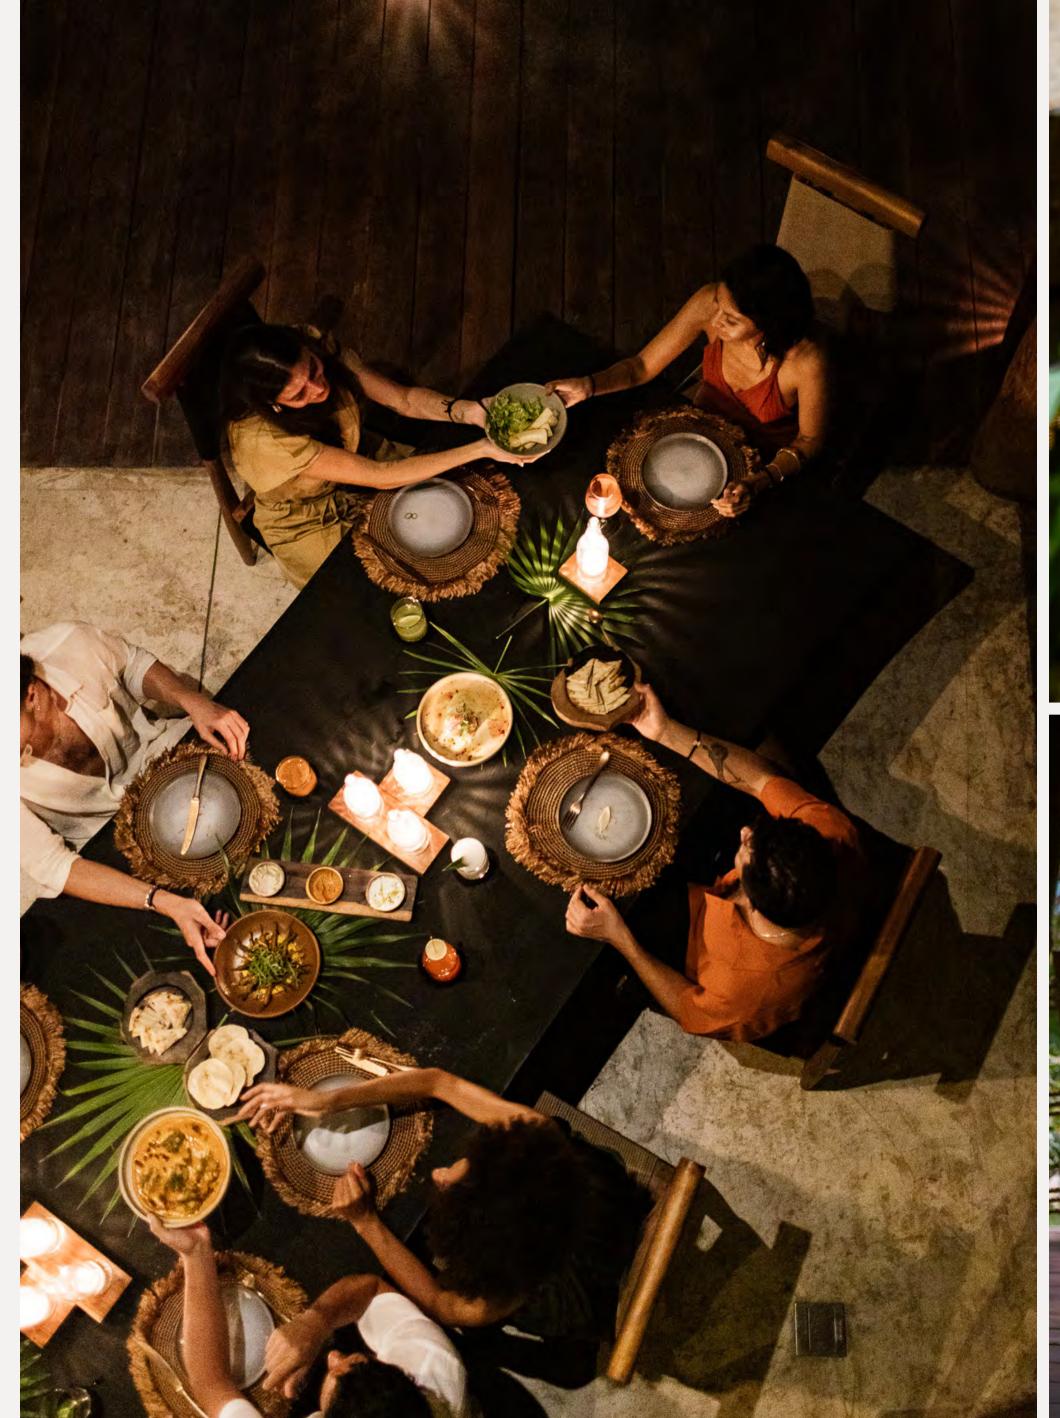

2,281 ft<sup>2</sup> | 212 m<sup>2</sup>

MAXIMUM CAPACITY: 80 GUESTS

Our two-story restaurant Siete overlooks the lagoon, serves the best of local, fresh ingredients and offers comfortable seating for both large groups and intimate dinners.