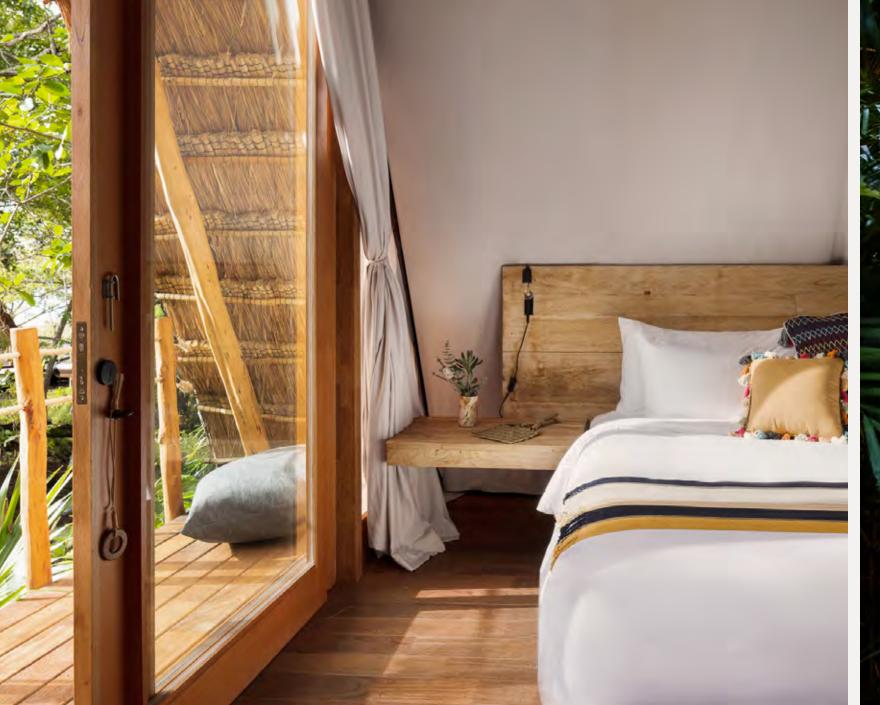

### Our Rooms

Natural palapa roofs and canvas walls set in the lush jungle of Tulum, just feet from the gentle shores of the Caribbean Sea.

Each room provides at least 505 square feet (47 square meters) of private space and creates the perfect environment for relaxation and reflection.

Complete with private outdoor rain showers, king-sized beds, fine linens and air-conditioning.

Soothing amenities made from locally sourced, all-natural ingredients.

Free access to high-speed internet.

## Lagoon

8 ROOMS

Our Lagoon rooms offer privileged views of the blue lagoon. Wake up to a myriad of hues while relaxing and recharging just feet from the shore.