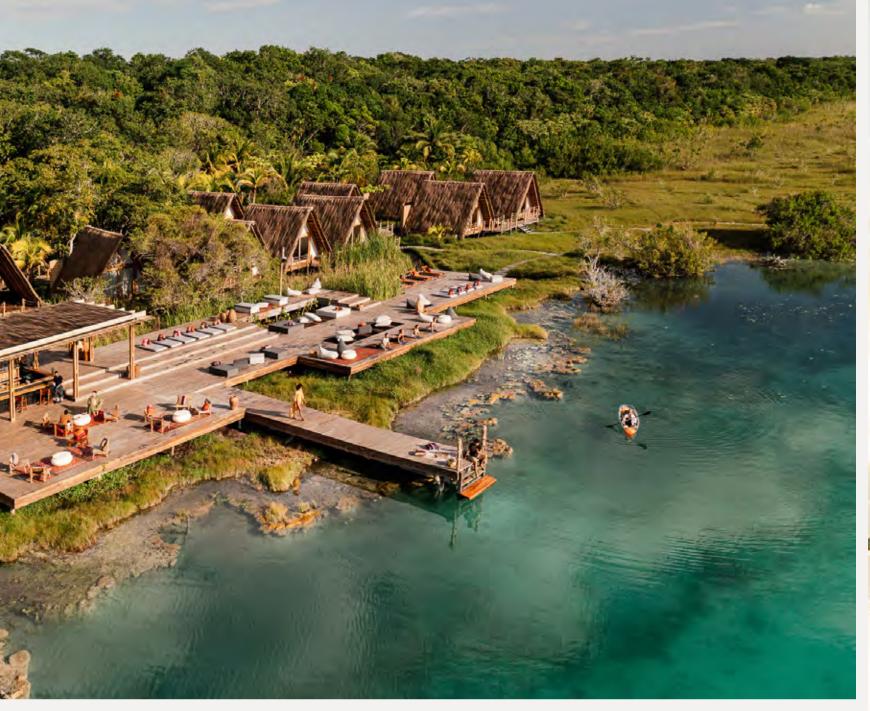

## Our Lagoon Deck

6,512 ft<sup>2</sup> | 605 m<sup>2</sup>

MAXIMUM CAPACITY: 80 GUESTS

Our Lagoon Deck boasts ample lounge space for relaxing and unwinding, a fully-equipped bar, food service and direct access to the warm waters of the lagoon.

## Lagoon

8 ROOMS

Our Lagoon rooms offer privileged views of the blue lagoon. Wake up to a myriad of hues while relaxing and recharging just feet from the shore.