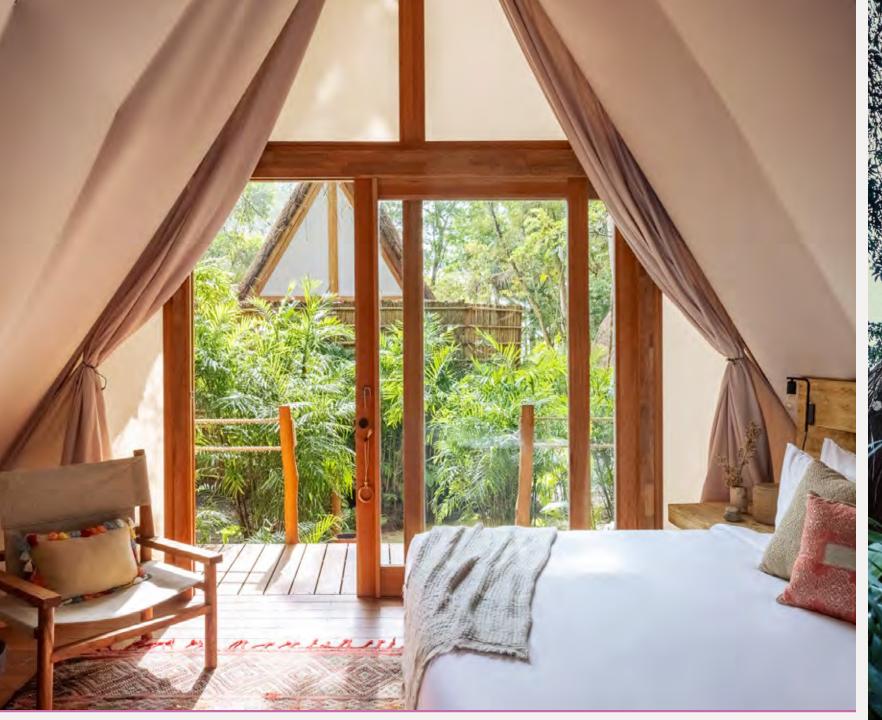

### Our Rooms

Natural palapa roofs and canvas walls set in the lush jungle of Tulum, just feet from the gentle shores of the Caribbean Sea.

Each room provides at least 505 square feet (47 square meters) of private space and creates the perfect environment for relaxation and reflection.

Complete with private outdoor rain showers, king-sized beds, fine linens and air-conditioning.

Soothing amenities made from locally sourced, all-natural ingredients.

Free access to high-speed internet.

# Jungle

16 ROOMS

Our Jungle rooms are tucked amid lush palms, providing the perfect backdrop to reconnect with nature.