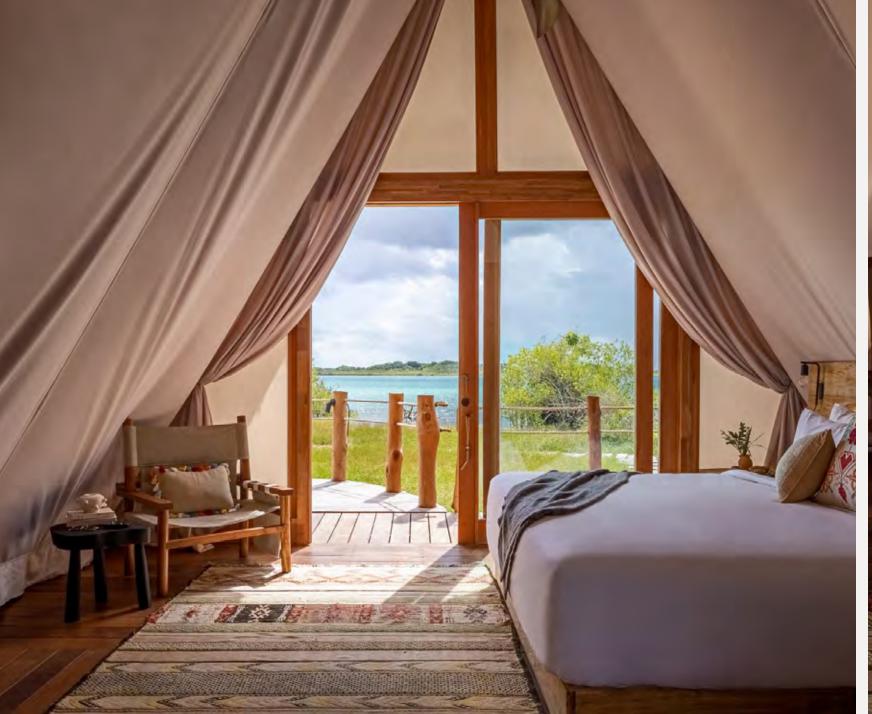

### Our Rooms

Natural palapa roofs and canvas walls set in the lush jungle of Tulum, just feet from the gentle shores of the Caribbean Sea.

Each room provides at least 505 square feet (47 square meters) of private space and creates the perfect environment for relaxation and reflection.

Complete with private outdoor rain showers, king-sized beds, fine linens and air-conditioning.

Soothing amenities made from locally sourced, all-natural ingredients.

Free access to high-speed internet.

## Lagoon

8 ROOMS

Our Lagoon rooms offer privileged views of the blue lagoon. Wake up to a myriad of hues while relaxing and recharging just feet from the shore.