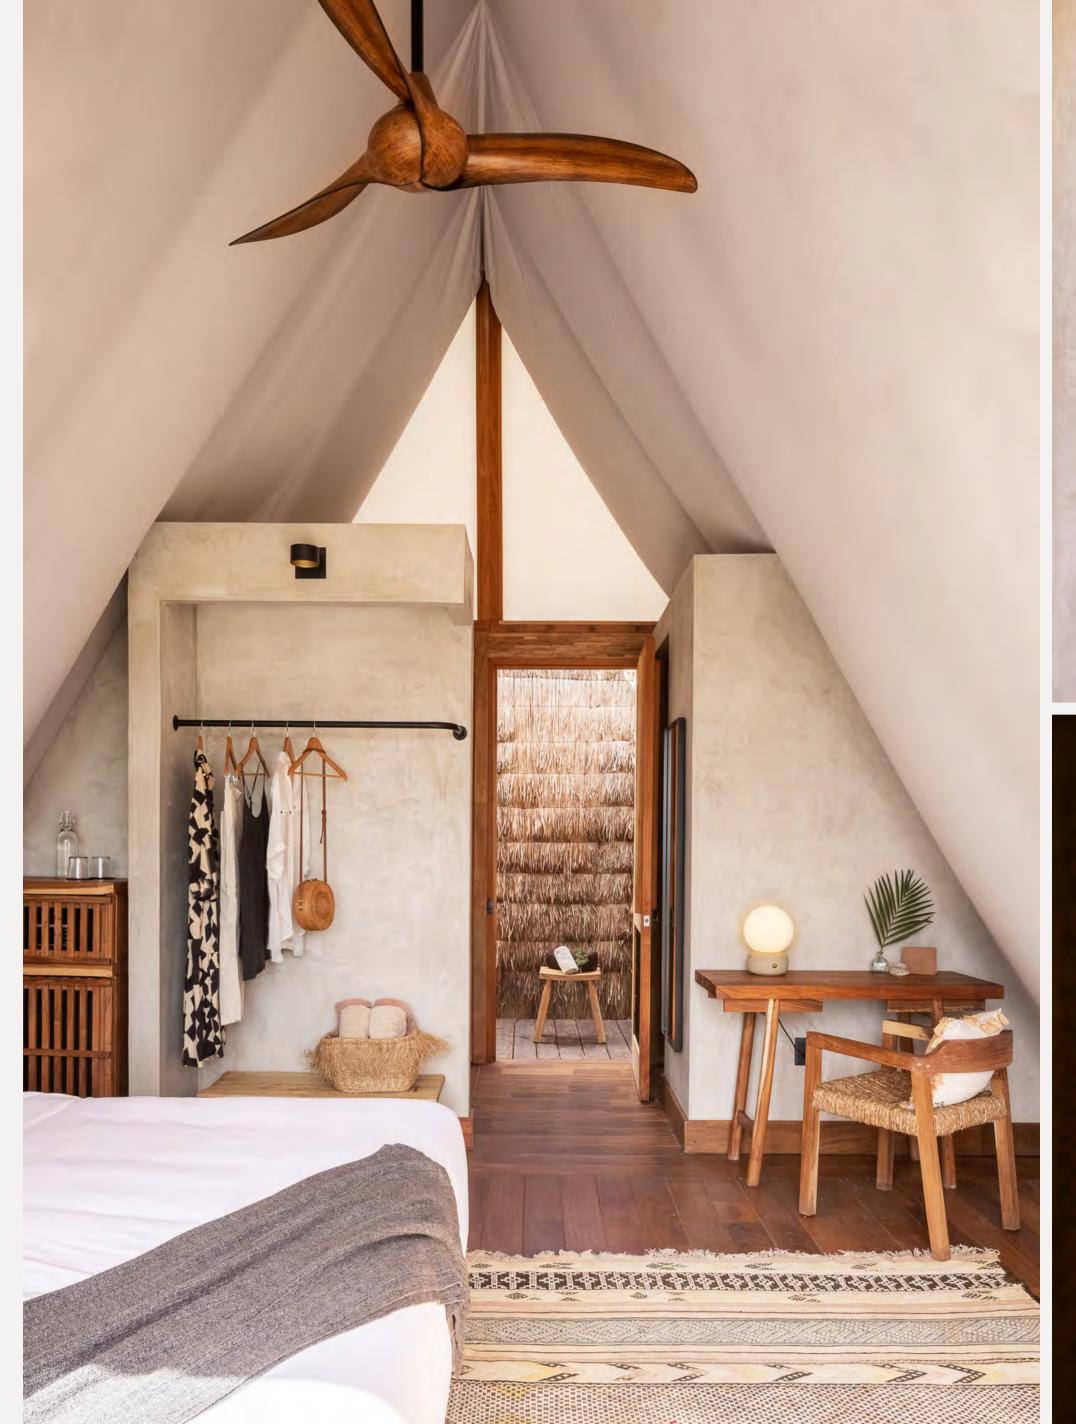

### Our Rooms

Natural palapa roofs and canvas walls set in the lush jungle of Tulum, just feet from the gentle shores of the Caribbean Sea.

Each room provides at least 505 square feet (47 square meters) of private space and creates the perfect environment for relaxation and reflection.

Complete with private outdoor rain showers, king-sized beds, fine linens and air-conditioning.

Soothing amenities made from locally sourced, all-natural ingredients.

Free access to high-speed internet.