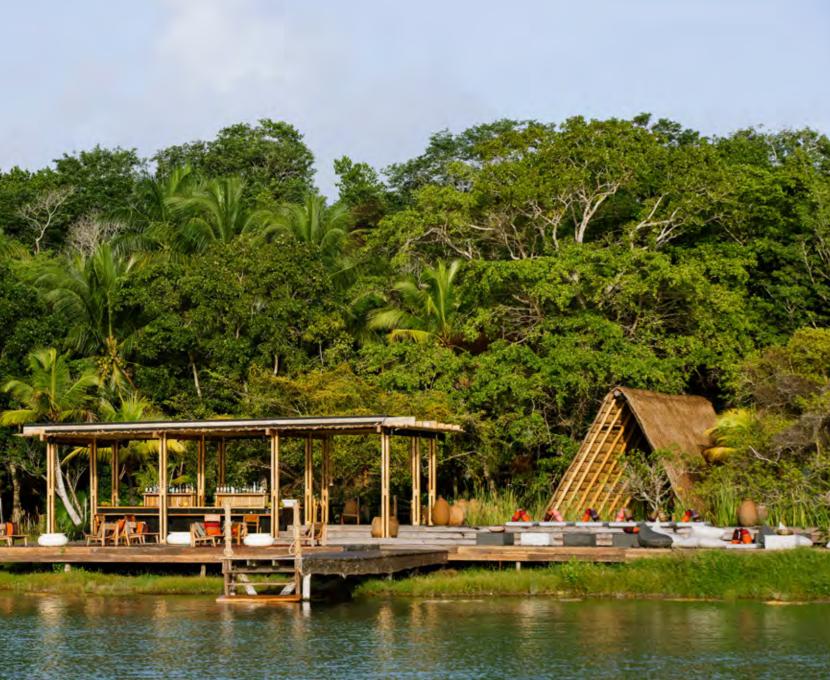

2,281 ft<sup>2</sup> | 212 m<sup>2</sup>

MAXIMUM CAPACITY: 80 GUESTS

Our two-story restaurant Siete overlooks the lagoon, serves the best of local, fresh ingredients and offers comfortable seating for both large groups and intimate dinners.

## Our Lagoon Deck

6,512 ft<sup>2</sup> | 605 m<sup>2</sup>

MAXIMUM CAPACITY: 80 GUESTS

Our Lagoon Deck boasts ample lounge space for relaxing and unwinding, a fully-equipped bar, food service and direct access to the warm waters of the lagoon.